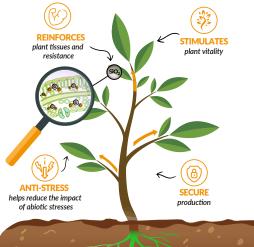

# VITALITY®

FOLIAR BIOSTIMULANT

(ALL CROPS)

VITALITY® is a vitality booster based on a kelp concentrate rich in active ingredients. It strengthens plant tissues, maintains cell homeostasis, stimulates vitality and acts as an anti-stress barrier. The result is secure harvests, even under stress during the crop cycle.

#### **ADVANTAGES**

- Laminaria is a type of brown algae. The extraction method preserves and secures a high content of active elements, which play an important role in plant physiology and growth.
- Silica is an essential element in plant nutrition. It helps combat abiotic stresses, notably by strengthening plant tissues.
- Salicylic acid, an organic element, is involved in cell growth, in the acquired systemic defense of plants, and is a genuine vitality stimulator.
- Glucans are polysaccharides, a component of cellulose, which improve the rigidity of plant cells.

## **VITALITY®** ANTI-STRESS EFFECT / SECURES PRODUCTION Theoretical maximum potential yield 100% **VITALITY®** CONTROL

NOTES